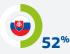

### Top increase in registration compared to June 2024

# Percentage increase

Netherlands

Slovakia

France

Estonia