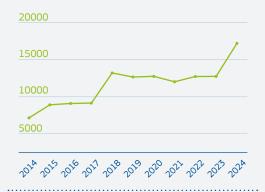

| 18    |
| Poland         | 74            | 514   |
| Portugal       | 43            | 80    |
| Romania        | 13            | 14    |
| Slovakia       | 202           | 316   |
| Slovenia       | 9             | 14    |
| Spain          | 849           | 1.518 |
| Sweden         | 7*            | 17*   |
| Switzerland    | 1*            | 2*    |
|                |               |       |

Numbers from EU EMAS Register

## **Leading sectors**



Waste collection. treatment and disposal activities



Public administration and defence, compulsory social security



Specialised construction activities



Electricity, gas, steam and air conditioning supply



Engineering



Services to buildings and landscape activities

# Trend of the increase in registrations over the last years



### Top increase in registration compared to June 2024

#### **Net increase**





Slovakia





Germany

Cyprus

# Percentage increase





Netherlands

Slovakia



France

Estonia