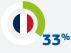

### Top increase in registration compared to June 2024

#### **Net increase**

Slovakia

Germany

Cyprus