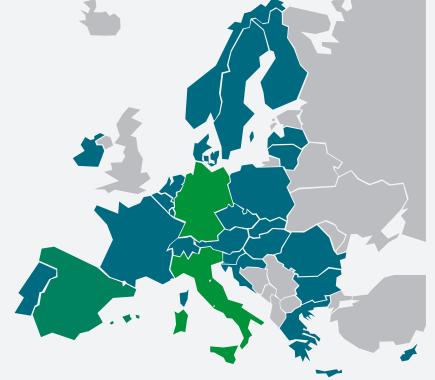

## **Organisations** and sites

per country

| COUNTRY        | ORGANISATIONS | SITES |
|----------------|---------------|-------|
| Austria        | 279           | 1.513 |
| Belgium        | 57            | 673   |
| Bulgaria       | 17            | 44    |
| Croatia        | 3*            | 4*    |
| Cyprus         | 91            | 103   |
| Czech Republic | 25            | 53    |
| Denmark        | 2             | 2     |
| Estonia        | 23            | 91    |
| Finland        | 5             | 17    |
| France         | 12            | 15    |
| Germany        | 1.127         | 4.592 |
| Greece         | 34            | 1.419 |
| Hungary        | 27*           | 54*   |
| Ireland        | 1             | 1     |
| Italy          | 1.198         | 4.718 |
| Latvia         | 0             | 0     |
| Lithuania      | 3             | 4     |
| Luxembourg     | 8             | 16    |
| Malta          | 1             | 1     |
| Netherlands    | 2             | 2     |
| Norway         | 1             | 18    |
| Poland         | 74            | 514   |
| Portugal       | 43            | 80    |
| Romania        | 13            | 14    |
| Slovakia       | 202           | 316   |
| Slovenia       | 9             | 14    |
| Spain          | 849           | 1.518 |
| Sweden         | 7*            | 17*   |
| Switzerland    | 1*            | 2*    |
|                |               |       |

Numbers from EU EMAS Register